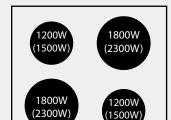

## Cooking Zone Ratings/Diameter:

Front Left: 1800W (2300W) / 180mm Rear Left: 1200W (1500W) / 160mm

near Left. 1200W (1300W)/ 100Hill

Front Right: 1200W (1500W) / 160mm Rear Right: 1800W (2300w) / 180mm