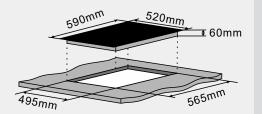

## **Specifications**

Dimensions: 60H x 590W x 520D mm

Models: JI 6002 M

Cutout size: 565W x 495D mm

Elements: 4 x induction heating elements

Controls: 9 stage touch control

Power requirement: 7.0 kW